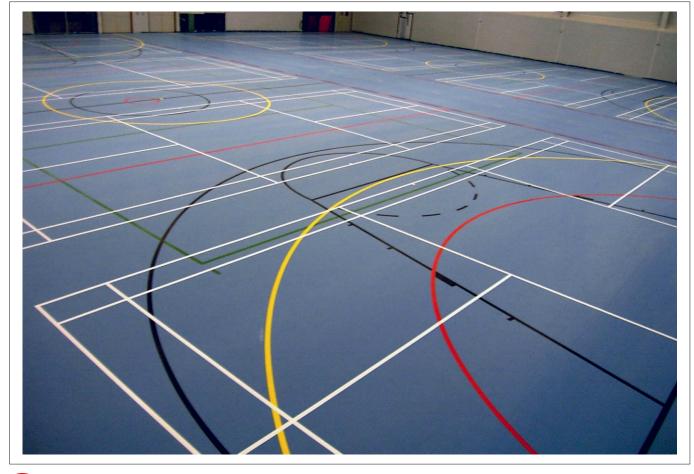

## **Special Properties**

- Very resilient and durable
- **Seamless surface**
- 🗲 Water-based polyurethane
- 🗲 Increased chemical resistance
- **Second Second S**
- 🗲 Easy to clean
- **Uses Sports-Cote<sup>™</sup> Pro PU** can be used for a number of sports and activities including badminton, tennis, netball, 5-a-side football, basketball, gymnastics, training, dance and aerobics.

Activity lines are then applied in appropriate colours.

**Sports-Cote<sup>™</sup> Pro PU** surface installation sequence.

All materials used in the formulation and installation of these products are environmentally friendly, utilising recycled rubber for the prefabricated mat together with solvent-free and water-based polyurethane technology.