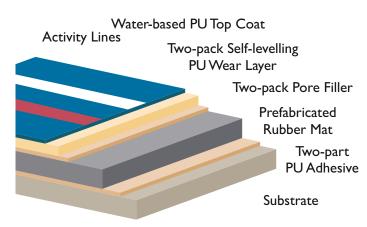

Sports-Cote™ Pro PU

**Sports-Cote<sup>™</sup> Pro PU** is a site applied, cushioned multi-purpose sports surface.

The system comprises a two-pack polyurethane adhesive, a prefabricated rubber mat, a twopack polyurethane pore filler, a 2mm self-levelling polyurethane wear layer and a single pack, water-based, low odour polyurethane top coat.

The cross section shows the key components in the **Sports-Cote<sup>™</sup> Pro PU** surface system.

The substrate is usually high density macadam, concrete or a wooden base which is of suitable specification and construction for the expected loads and activities.

The prefabricated rubber mat which is between 7mm and 9mm is then adhered to the substrate using a specially formulated two-pack, solvent-free adhesive.

A two-pack PU compound is applied as a pore filler, for the resilient and durable two-pack polyurethane wear layer, resulting in a smooth surface for the final water-based PU roll coat.

Activity lines are then applied in appropriate colours.

**Sports-Cote<sup>™</sup> Pro PU** surface installation sequence.

All materials used in the formulation and installation of these products are environmentally friendly, utilising recycled rubber for the prefabricated mat together with solvent-free and water-based polyurethane technology.