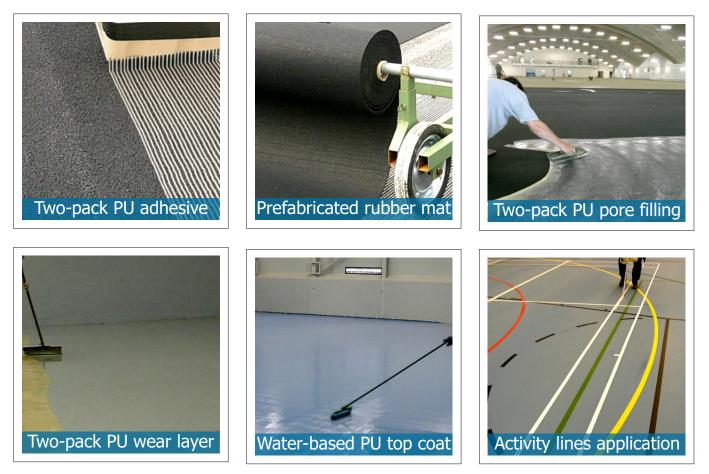

The prefabricated rubber mat which is between 7mm and 9mm is then adhered to the substrate using a specially formulated two-pack, solvent-free adhesive.

A two-pack PU compound is applied as a pore filler, for the resilient and durable two-pack polyurethane wear layer, resulting in a smooth surface for the final water-based PU roll coat.

Activity lines are then applied in appropriate colours.

**Sports-Cote<sup>™</sup> Pro PU** surface installation sequence.

All materials used in the formulation and installation of these products are environmentally friendly, utilising recycled rubber for the prefabricated mat together with solvent-free and water-based polyurethane technology.