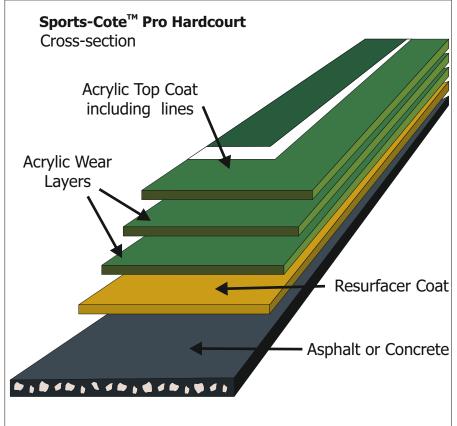

The **Sports-Cote**<sup>TM</sup> **Pro Hardcour**t acrylic system comprises
one resurfacer coat and three
hardwearing colour and texture coats.