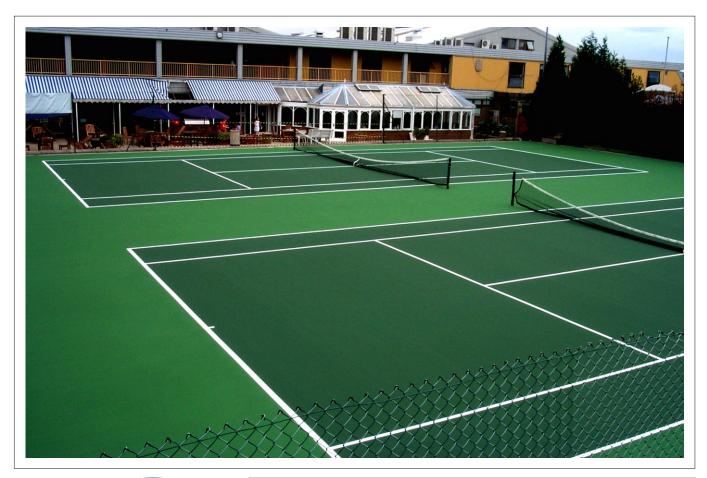

## HIGH PERFORMANCE HARD COURT ACRYLIC SURFACE

**Sports-Cote<sup>™</sup> Pro Hardcourt** is an economic court that is a favourite with many players. The system has no cushioning layers but has appearance and durability characteristics that match those of the other surfaces in the **Sports-Cote<sup>™</sup> Pro** range of products.

## **Pro Hardcourt**

**Sports-Cote<sup>™</sup> Pro Hardcourt** coatings can be adjusted to meet the slip resistance requirements for other sports such as netball, basketball and five-a-side. This makes it the ideal surface choice for Multi Use Games Areas (**MUGA**s).