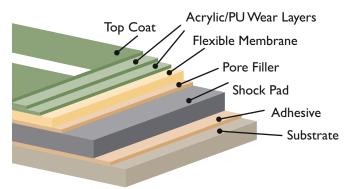

## **Pro Elite**

The cross section shows the key components in the **Sports-Cote<sup>TM</sup> Pro Elite** surface system.

The substrate is usually a high density macadam or concrete base with minimum thickness as laid down by the SAPCA Code of Practice for the Construction and Maintenance of Tennis Courts.

The recycled rubber mat is then adhered to the substrate using a specially formulated solvent free adhesive.

A two pack polyurethane pore filler is applied to the rubber mat, giving a smooth surface for the system's

upper layers. To create a totally seamless and resilient system, this is followed by the application of a two pack polyurethane flexible membrane. Two wear layers of highly durable acrylic paint are then applied, together with a top coat that imparts the required colour and slip resistance to the surface.