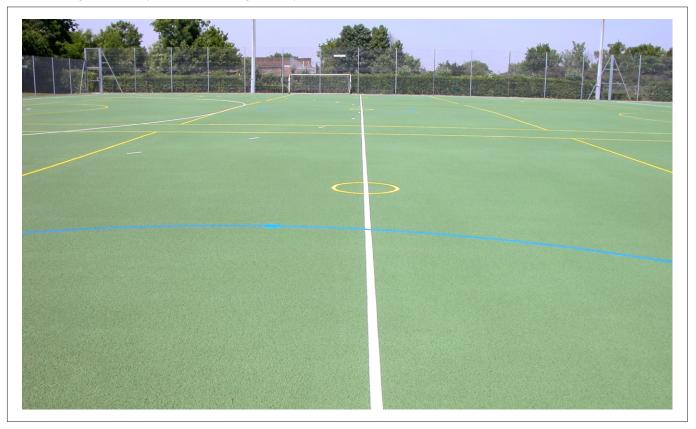

## Sports-Cote Polyspray

Single Pack Polyurethane Coating for "Polymeric" Surfaces **Sports-Cote Polyspray** is a single pack polyurethane coating designed specifically for application to "polymeric" playing surfaces.

**Sports-Cote Polyspray** is formulated using flexible and highly durable polyurethane technology. This provides optimum longevity when applied to "polymeric" tennis and netball courts, hockey pitches, five-a-side soccer pitches and Multi-Use Games Areas (MUGA's).

It should be noted that, in common with other aromatic-based polymers of this type, some fading due to the action of light will occur over time.

Uses

**Sports-Cote Polyspray** protects and enhances the appearance of "polymeric" playing surfaces whilst imparting the slip resistance characteristics that comply with the requirements of the ITF and AENA.