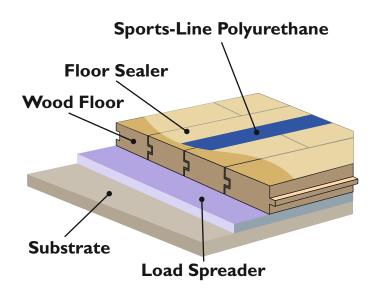

## PAINT FOR LINE-MARKING WOOD FLOOR SUFACES

The Sports-Cote<sup>TM</sup> Sports-Line Polyurethane is a high-performance two pack polyurethane line-marking paint for wood floor sports surfaces.

Sports-Cote<sup>™</sup> Sports-Line Polyurethane system is specially formulated for application to wood floor surfaces and is ideal for multi-sport or single sport areas.

**Sports-Cote<sup>™</sup> Sports-Line Polyurethane** is used to line-mark wood floor sports surfaces. The paint has excellent adhesion, flexibility and durability making it the ideal choice for the exacting demands of multi and single use sports surfaces.