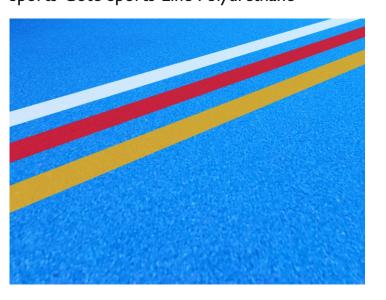

**Sports-Cote**<sup>™</sup> **Sports-Line Polyurethane** contains a unique blend of polymers and tack promoters to ensure optimum adhesion and longevity.

- Quick cure formula reduces facility downtime
- Excellent adhesion and flexibility for longer useful life
- High durability means higher visibility for extended periods of time
- UV resistant insignificant fading due to sunlight
- Bright, intense colours for attractive pitches with well defined play lines
- Fungal and algal growth are not promoted by the polymers used
- Good chemical resistance lines resist degradation by common pollutants
- Compatible with Sports-Cote<sup>™</sup> Court Binder

**Sports-Cote<sup>™</sup> Sports-Line Polyurethane** is used to line-mark polymeric surfaces. The paint has excellent adhesion, flexibility and durability making it the ideal choice for the exacting demands of multi and single use pitches and sports surfaces.