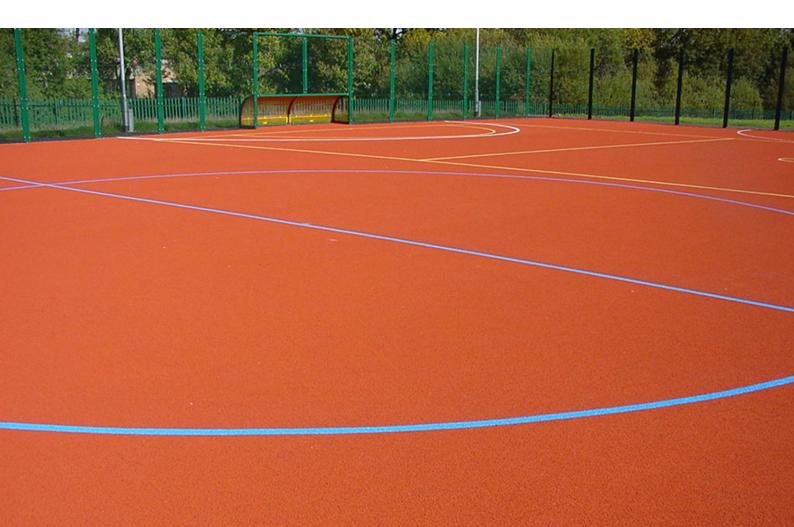

## PAINT FOR LINE-MARKING POLYMERIC SUFACES

The Sports-Cote<sup>TM</sup> Sports-Line Polyurethane is a high-performance two pack polyurethane line-marking paint for polymeric sports surfaces.

Sports-Cote<sup>™</sup> Sports-Line Polyurethane system is specially formulated for application to polymeric surfaces and is ideal for multi-sport games areas - MUGA.

**Sports-Cote<sup>™</sup> Sports-Line Polyurethane** is used to line-mark polymeric surfaces. The paint has excellent adhesion, flexibility and durability making it the ideal choice for the exacting demands of multi and single use pitches and sports surfaces.