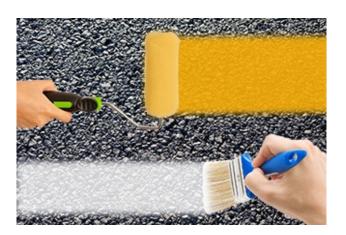

Sports-Cote<sup>™</sup> Sports-Line Acrylic is applied using airless spray unit, brush or medium pile roller

## **Sports-Cote**<sup>™</sup> **Sports-Line Acrylic** has the following features:

- Water-based and environmentally friendly
- Provides the necessary slip resistance
- UV resistant
- Outstanding colour retention
- Weather resistant when dry
- Acrylic resin binder to give better adhesion and a long lasting line
- May be used in any suitable airless spray machine
- May be applied by brush or roller
- May be thinned with water up to 10% by volume