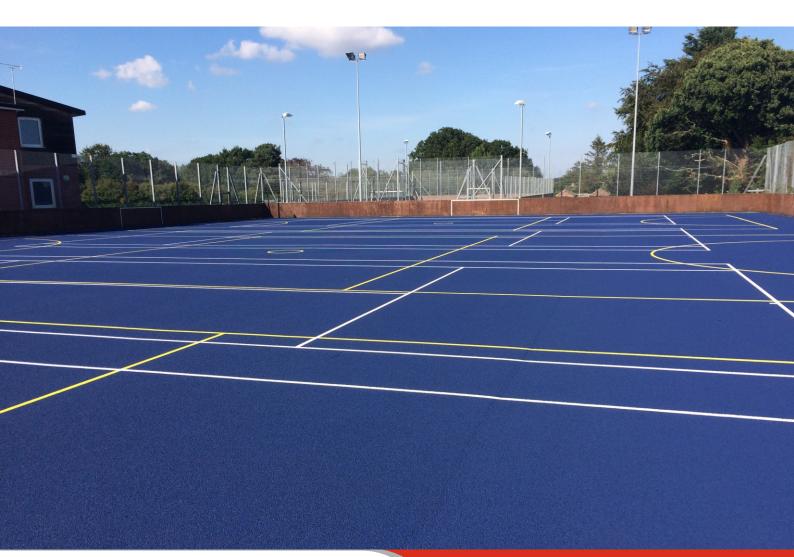

## WATER-BASED LINE MARKING PAINT FOR POROUS MACADAM TENNIS & NETBALL COURTS

**Sports-Cote**<sup>™</sup> **Sports-Line Acrylic** is a single pack water-based paint designed for application to porous macadam and porous coated macadam tennis and netball courts.

**Sports-Cote**<sup>™</sup> **Sports-Line Acrylic** is intended for use on coated and uncoated porous macadam tennis or netball court surfaces. Two coats are required. The second coat must only be applied after the first coat is completely dry.