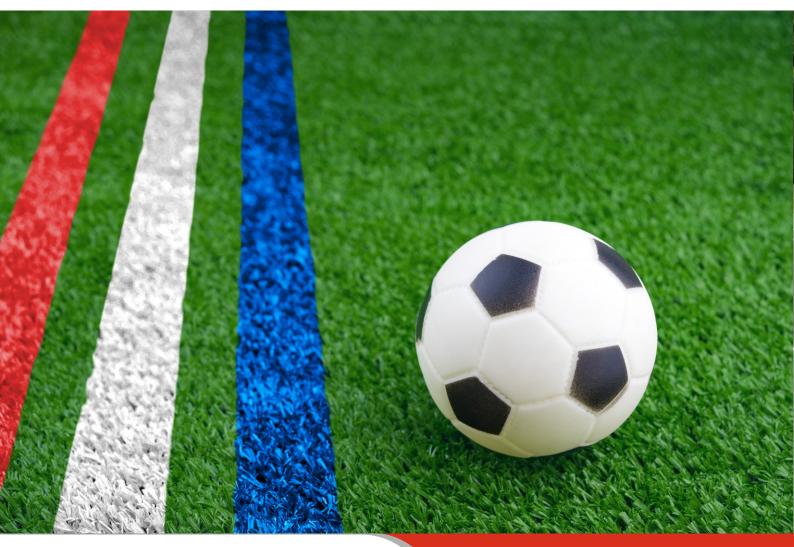

## ARTIFICIAL GRASS AND POLYMERIC SUFACE LINE-MARKING PAINT

The **Sports-Cote**<sup>™</sup> **Sports-Line AG** is a high-performance two pack polyurethane line-marking paint for artificial grass and polymeric sports surfaces.

**Sports-Cote**<sup>TM</sup> **Sports-Line AG** is specially formulated for application to polymeric surfaces and all types of artificial grass including those with yarn systems based on nylon, polypropylene, polyethylene or copolymers whatever the length of pile.

**Sports-Cote<sup>™</sup> Sports-Line AG** is used to line-mark all manner of artificial grass sports surfaces. The paint has excellent adhesion, flexibility and durability making it the ideal choice for the exacting demands of multi and single use pitches and sports surfaces.