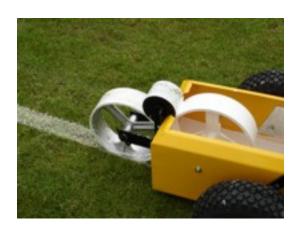

## Sports-Cote<sup>™</sup> GMC Platinum is applied using a transfer-wheel machine

**Sports-Cote** <sup>™</sup> **GMC Platinum** is intended for use on natural grass and shale surfaces and is applied by transfer-wheel machines.